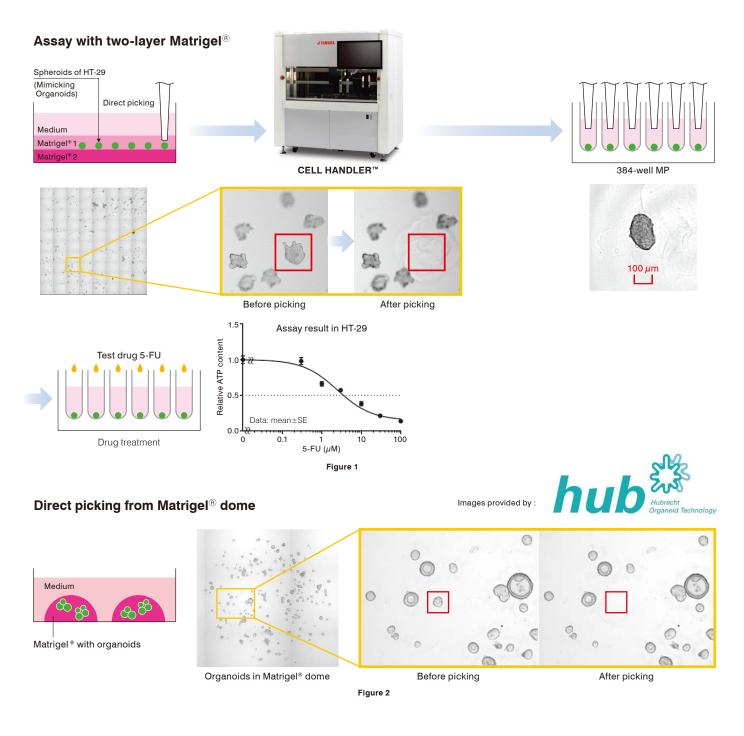

## Organoids

YAMAHA CELL HANDLER<sup>™</sup> can directly and accurately pick up cell aggregates from hydrogel media, e.g. Matrigel<sup>®</sup> (Figure 1 for two-layer Matrigel<sup>®</sup> and Figure 2 for dome Matrigel<sup>®</sup> ).

This technology significantly shortens the duration of the spheroid or organoid collection from the MP\* and thereby increasing the assay throughput and testing of assay conditions.

\* MP: Microplate

\*"Matrigel" is a registered trademark of Corning Inc..