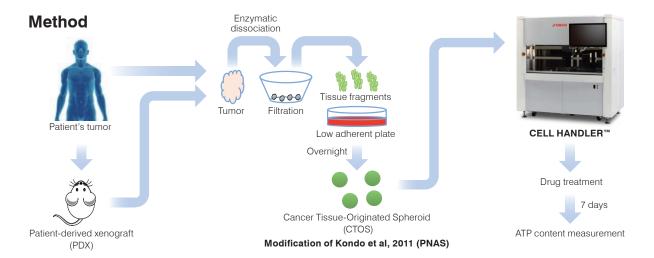

### Introduction

The drug screening based on three-dimensional culture or Organoids is a state-of-the-art in precision medicine. We applied the YAMAHA CELL HANDLER $^{\text{\tiny M}}$  to moderate throughput drug screening against patient-derived cancer spheroids.