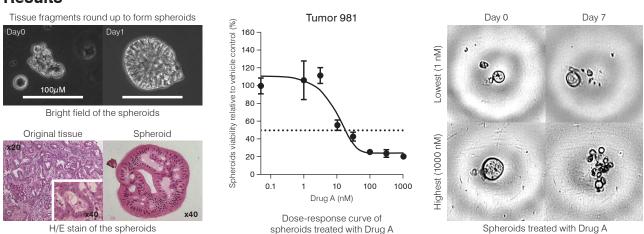

# YAMAHA CELL HANDLER™ accelerates High Throughput Screening



Application of YAMAHA CELL HANDLER™ in three dimensional (3D) culture- based drug screening of patient-derived cancer spheroids

Data provided by Dr. Warren

### Introduction

The drug screening based on three-dimensional culture or Organoids is a state-of-the-art in precision medicine. We applied the YAMAHA CELL HANDLER $^{\text{\tiny M}}$  to moderate throughput drug screening against patient-derived cancer spheroids.



### **Results**



## Conclusion

YAMAHA CELL HANDLER™ is useful in rapid drug screening of patient-derived cancer spheroids.

#### Yamaha Motor Co., Ltd.