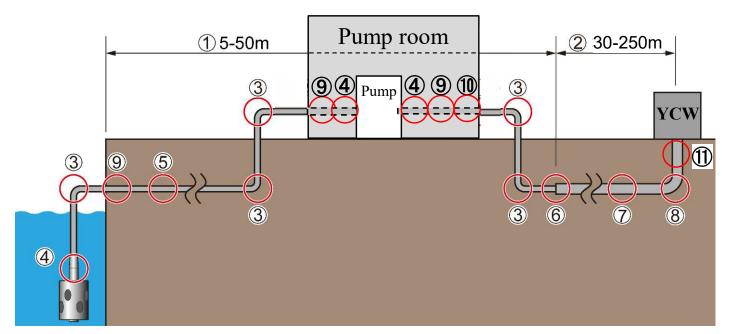

## Piping

**Material:** HDPE is preferred but PVC is acceptable

**In case of HDPE** 

## **Parts required**

| No.                      | Item (HDPE or PVC)         | <b>Size</b> (Diameter in mm: just reference) | Sample photo (HDPE) | Quantity                                 |
|--------------------------|----------------------------|----------------------------------------------|---------------------|------------------------------------------|
| 1                        | Pipe                       | 1-1/4 inch (Inside: 35mm, Outside: 42mm)     |                     | Depending on site conditions (5-50m)     |
| 2                        | Pipe                       | 2 inch (Inside: 52mm, Outside: 60mm)         |                     | Depending on site conditions (30-250m)   |
| 3                        | 90-degree elbow            | 1-1/4 inch                                   | <b>e</b>            | 5 pcs.                                   |
| 4                        | Male adaptor               | 1-1/4 inch                                   |                     | 3 pcs.                                   |
| (5)                      | Equal coupling             | 1-1/4 inch                                   |                     | Depending on site conditions (1-10 pcs.) |
| 6                        | Reducing coupling          | 1-1/4 x 2 inch                               |                     | 1 pc.                                    |
| $\overline{\mathcal{O}}$ | Socket                     | 2 inch                                       |                     | Depending on site conditions (5-50 pcs.) |
| 8                        | 90-degree elbow            | 2 inch                                       |                     | Depending on site conditions (1-5 pcs.)  |
| 9                        | Equal coupling same as (5) | 1-1/4 inch                                   |                     | 2 pcs.                                   |
| 10                       | Ball valve                 | 1-1/4 inch                                   |                     | 1 pc.                                    |
| 1                        | Male adaptor               | 2 inch                                       |                     | 1 pc.                                    |