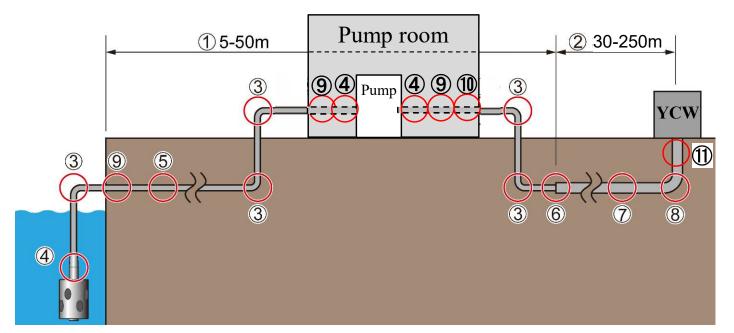

## Piping

**Material:** HDPE is preferred but PVC is acceptable

In case of PVC

## **Parts required**

| No.                      | Item (HDPE or PVC)    | <b>Size</b> (Diameter in mm: just reference) | Sample photo (PVC) | Quantity                                 |
|--------------------------|-----------------------|----------------------------------------------|--------------------|------------------------------------------|
| 1                        | Pipe                  | 1-1/4 inch (Inside: 35mm, Outside: 42mm)     |                    | Depending on site conditions (5-50m)     |
| 2                        | Pipe                  | 2 inch (Inside: 52mm, Outside: 60mm)         |                    | Depending on site conditions (30-250m)   |
| 3                        | 90 or 45-degree elbow | 1-1/4 inch                                   | or 🔎               | 5 pcs.                                   |
| 4                        | Valve socket          | 1-1/4 inch                                   |                    | 3 pcs.                                   |
| (5)                      | Socket                | 1-1/4 inch                                   |                    | Depending on site conditions (1-10 pcs.) |
| 6                        | Reducing socket       | 1-1/4 x 2 inch                               |                    | 1 pc.                                    |
| $\overline{\mathcal{O}}$ | Socket                | 2 inch                                       |                    | Depending on site conditions (5-50 pcs.) |
| 8                        | 90-degree elbow       | 2 inch                                       |                    | Depending on site conditions (1-5 pcs.)  |
| 9                        | Union socket          | 1-1/4 inch                                   |                    | 2 pcs.                                   |
| 10                       | Gate valve            | 1-1/4 inch                                   |                    | 1 pc.                                    |
| 1                        | Valve socket          | 2 inch                                       |                    | 1 pc.                                    |